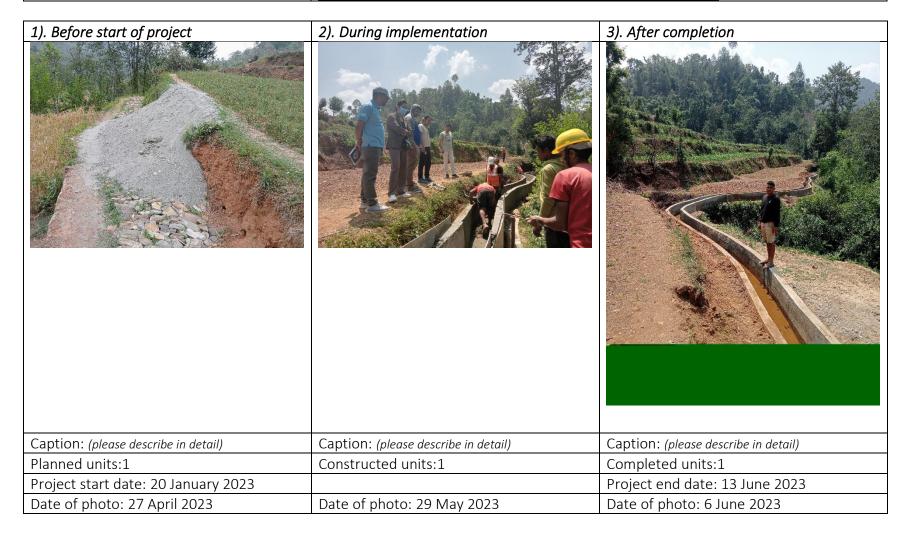

| Name of project:                  | Jhyaribang Irrigation Canal |                             |  |
|-----------------------------------|-----------------------------|-----------------------------|--|
| Type of project:                  | Canal Improvement           |                             |  |
| District / RM/ Ward / Settlement: | Salyan-Darma-2              |                             |  |
| Partner organization:             | Darma Rural Municipality    |                             |  |
| GPS coordinates of project site:  | 28°33'17.05", 28°33'56.13"N | 82°19'28.68",82°18'45.63" E |  |

## WFP - Photo Monitoring Photo Submission Sheet

| JPG file name:                       | JPG file name:                       | JPG file name:                       |
|--------------------------------------|--------------------------------------|--------------------------------------|
| GPS coordinates of place where photo | GPS coordinates of place where photo | GPS coordinates of place where photo |
| Photographed by: Surya Bista         | Photographed by: Surya Bista         | Photographed by : Surya Bista        |